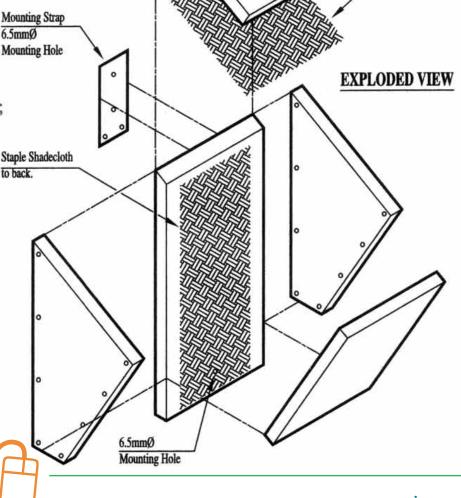

# SIDE VIEW SIDE VIEW Staple Shadecloth

## MATERIALS:

20mm Exterior Grade Plywood; 125mm x 50mm x 1.5mm Mounting Strap;

- 2 50mm Type 17 x 14g Galv. Batten Screws;
- 12 8g x 50mm Wood Screws (Exterior);
- 3 8g x 25mm Wood Screws (Exterior); Low Odour Exterior Adhesive; Woven Shadecloth.

### NOTE:

Do NOT apply adhesive to roof joints; Dress points off 3 - 8g x 25mm Wood Screws before final assembly; Exterior Grade Acrylic Paint (of a suitable camouflage colour) will extend the life of the box; Do Not paint the interior or around the entry.