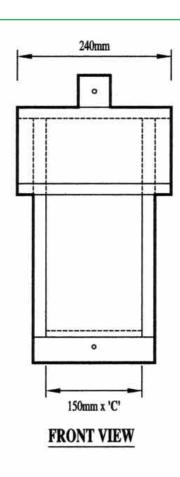

# BAT BOX DESIGN

## MATERIALS:

20mm Exterior Grade Plywood; 125mm x 50mm x 1.5mm Mounting Strap;

- 2 50mm Type 17 x 14g Galv. Batten Screws;
- 12 8g x 50mm Wood Screws (Exterior);
- 3 8g x 25mm Wood Screws (Exterior); Low Odour Exterior Adhesive; Woven Shadecloth.